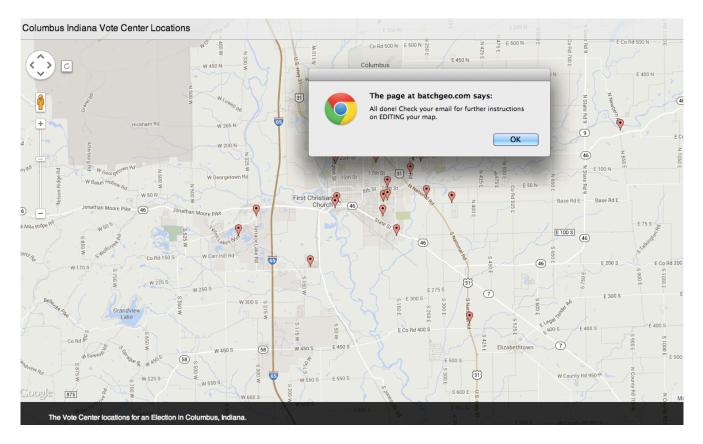

**7.** You are prompted to give your map a title and description. Enter your email address so you can make edits in the future. In this example we opt for the map to be available through a unique URL address (Unlisted), which we can add to a website link later. Click "Save Map".

| Title       | Columbus Indiana Vote Center Locations                                             |
|-------------|------------------------------------------------------------------------------------|
|             | Enter a short title for your map, what is it?                                      |
| Description | The Vote Center locations for an Election in Columbus, Indiana.                    |
| Email       | whitney@neworganizing.com                                                          |
| LIIIdii     |                                                                                    |
|             | Enter this in case you want to EDIT your map later.                                |
| Share       | Public Olympication Plassword Protect (Pro Only)                                   |
|             | If you select "Unlisted" your map will be saved to a unique URL that will be kept  |
|             | private to you, it will not be listed anywhere on the site. You can read up on map |
|             | privacy in our features section.                                                   |
| 9           | I have read and agree to the BatchGeo Terms of Service.                            |
| -           | Save Map                                                                           |

#### 8. Click "OK".