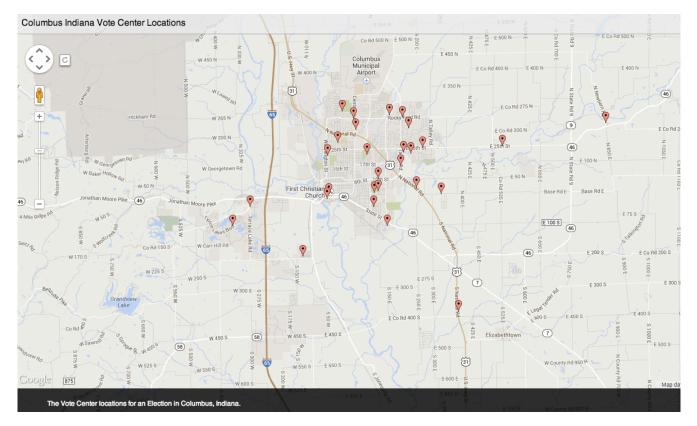

## Add a pin map to your website

You now have a pin map of Vote Centers in Columbus, Indiana! However, only you can see it. Let's change that.

**9**. Visit your email inbox to find the link to your map and additional instructions from BatchGeo. **Save the email so you can make edits to your map in the future.** 

http://batchgeo.com/map/edit/?map\_id=4129749&d= da6d55594baf0993cef0e499e281ac3f

To embed your map on a web site, use the following HTML:

<iframe src="//batchgeo.com/map/161128d0beacfcc46b74d7ea1b0ac105" frameborder="0" width="100%" height="550" style="border:1px solid #aaa;border-radius:10px;"></iframe> <small>View <a href="http://batchgeo.com/map/161128d0beacfcc46b74d7ea1b0ac105">Columbus Indiana Vote Center Locations</a> in a full screen map</small> **10**. Click on the first link in the email to see your new map. Add the link with clear language to your website. You can also embed the map using the code in your BatchGeo email. The spreadsheet of Voter Center locations should also be on your website. This may require working with whomever maintains your website.