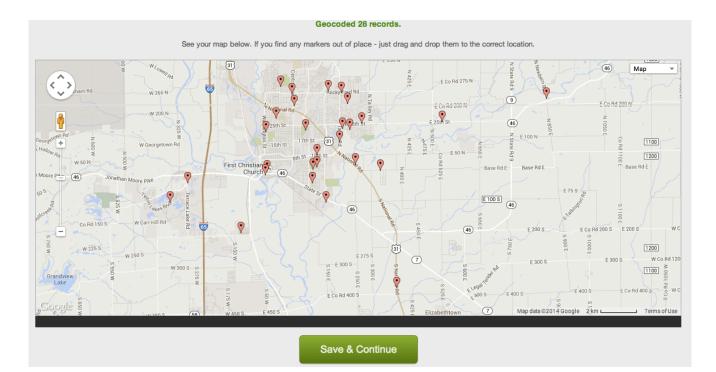

( Don't forget to include some header columns - You can also try our Spreadsheet Template, or hit "Map Now" and try it out with our example data. )

Validate & Set Options or

Map Now

**6**. We uploaded 28 Vote Center locations in this example. BatchGeo took less than 60 seconds to process the data and create a map. Review your map. If a pin is in the wrong location you can use your mouse to drag and drop the pin to the correct location. Feel good about it? Click "Save & Continue".